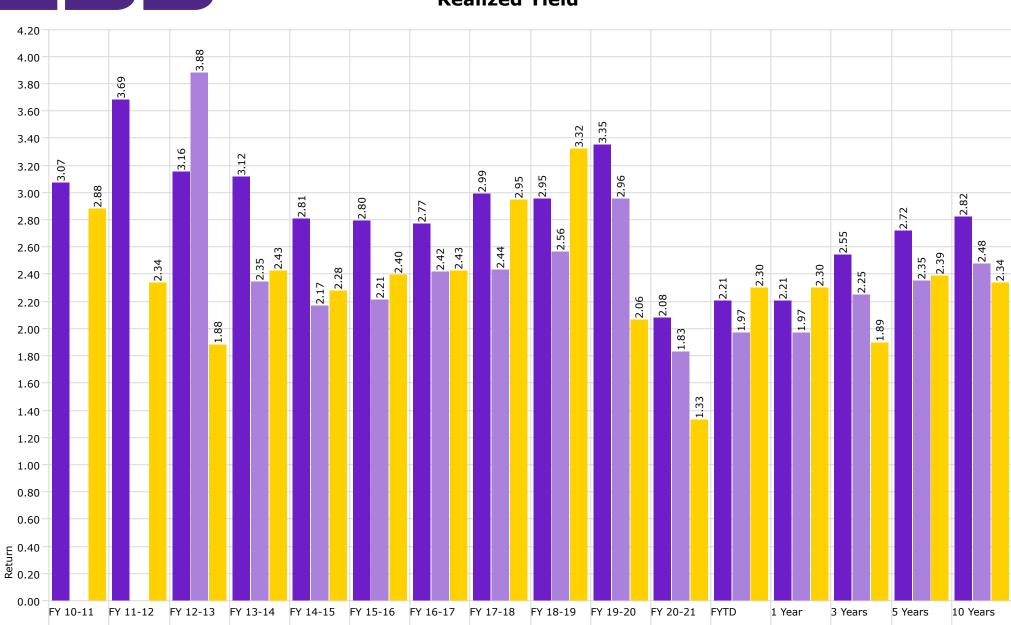

2,776,980                     | \$1,183,945,898 | \$1,253,247,652 | \$1,209,594,984 | \$1,205,379,548  | \$1,117,749,896 |  |  |  |  |  |

Negative balance in the cash/Sweeps section of the current funds does not respresent an actual negative bank balance, rather it represents a timing difference of the allocation of the current funds.
 \*\* Small endowment funds at LSUS were moved to the LSUS Foundation to accommodate Workday

\*\*\* LSU Paid Campuses include the following: LSU, LSU Ag Center, LSUA, LSUE, LSUS, LSU Health New Orleans, and the LSU Pennington Biomedical Research Center.

Disclaimer: Pursuant to PM-9, corporate bonds/notes only available for investment beginning 7-1-2011 Louisiana law provides for restrictions on maturity and allocation and may effect benchmark comparisons



# LSU

Investment Management Program Non Endowed Accounts Realized Yield

As of 6/30/2022



## Investment Management Program Non Endowed Accounts **Total Return**

As of 6/30/2022



Non Endowed

### Performance Relative to Peer Group

Peer Group (5-95%): All Managed Investments - U.S. - Intermediate Core Bond





## Investment Management Program Endowed Accounts **Realized Yield**

As of 6/30/2022