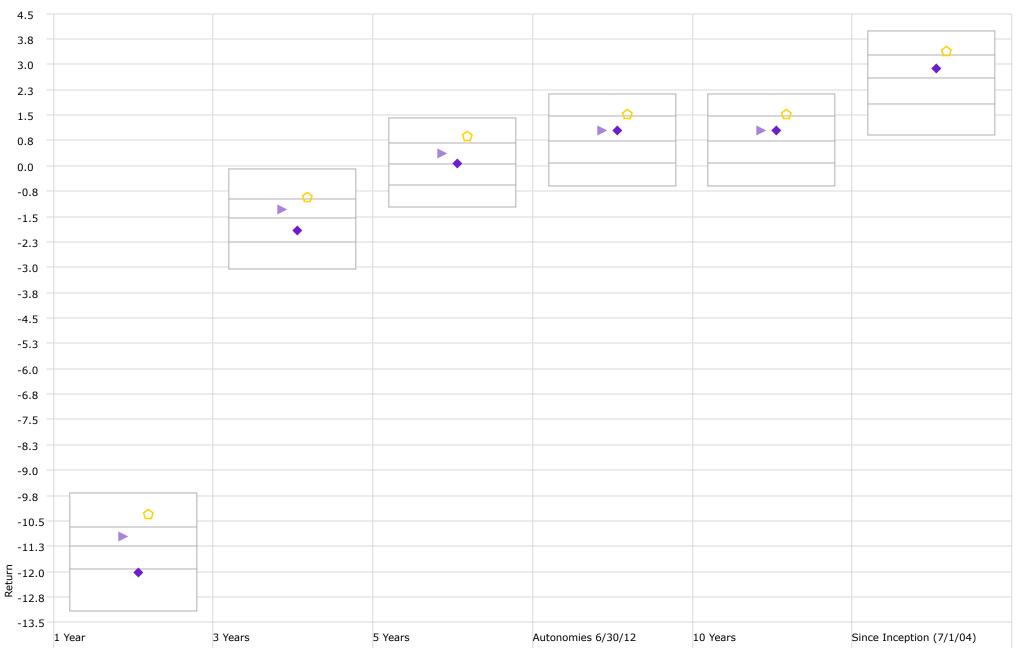

of the current funds.
 \*\* Small endowment funds at LSUS were moved to the LSUS Foundation to accommodate Workday

\*\*\* LSU Paid Campuses include the following: LSU, LSU Ag Center, LSUA, LSUE, LSUS, LSU Health New Orleans, and the LSU Pennington Biomedical Research Center.

Disclaimer: Pursuant to PM-9, corporate bonds/notes only available for investment beginning 7-1-2011 Louisiana law provides for restrictions on maturity and allocation and may effect benchmark comparisons



# LSU

Investment Management Program Non Endowed Accounts Realized Yield

As of 6/30/2022



## Investment Management Program Non Endowed Accounts **Total Return**

As of 6/30/2022



Non Endowed

### Performance Relative to Peer Group

Peer Group (5-95%): All Managed Investments - U.S. - Intermediate Core Bond





## Investment Management Program Endowed Accounts **Realized Yield**

As of 6/30/2022