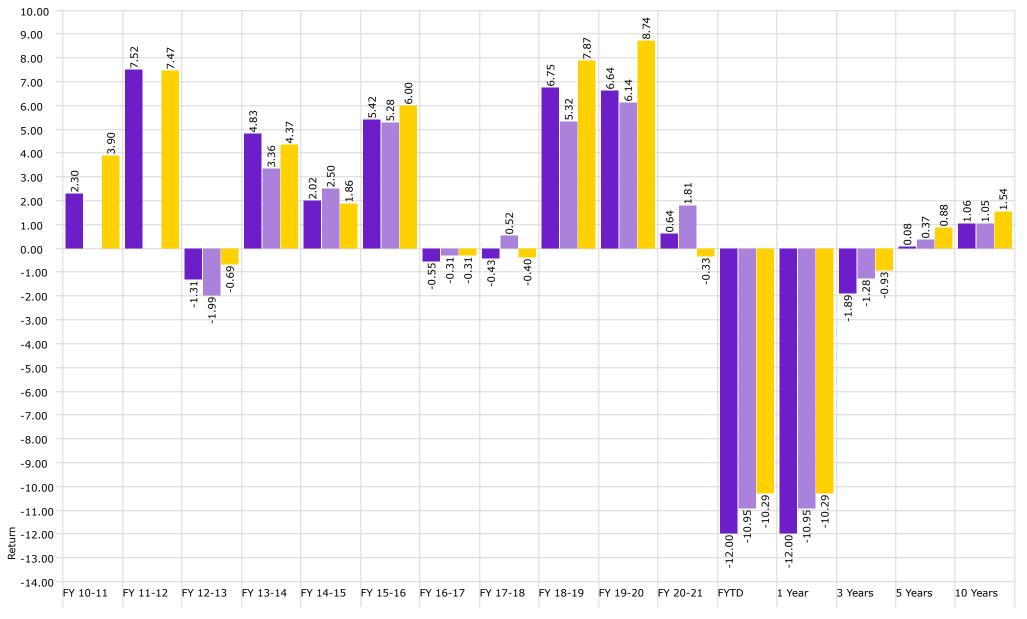

f the current funds does not respresent an actual negative bank balance, rather it represents a timing difference of the allocation of the current funds.
 \*\* Small endowment funds at LSUS were moved to the LSUS Foundation to accommodate Workday

\*\*\* LSU Paid Campuses include the following: LSU, LSU Ag Center, LSUA, LSUE, LSUS, LSU Health New Orleans, and the LSU Pennington Biomedical Research Center.

Disclaimer: Pursuant to PM-9, corporate bonds/notes only available for investment beginning 7-1-2011 Louisiana law provides for restrictions on maturity and allocation and may effect benchmark comparisons



# LSU

Investment Management Program Non Endowed Accounts Realized Yield

As of 6/30/2022



## Investment Management Program Non Endowed Accounts **Total Return**

As of 6/30/2022



Non Endowed

### Performance Relative to Peer Group

Peer Group (5-95%): All Managed Investments - U.S. - Intermediate Core Bond





## Investment Management Program Endowed Accounts **Realized Yield**

As of 6/30/2022