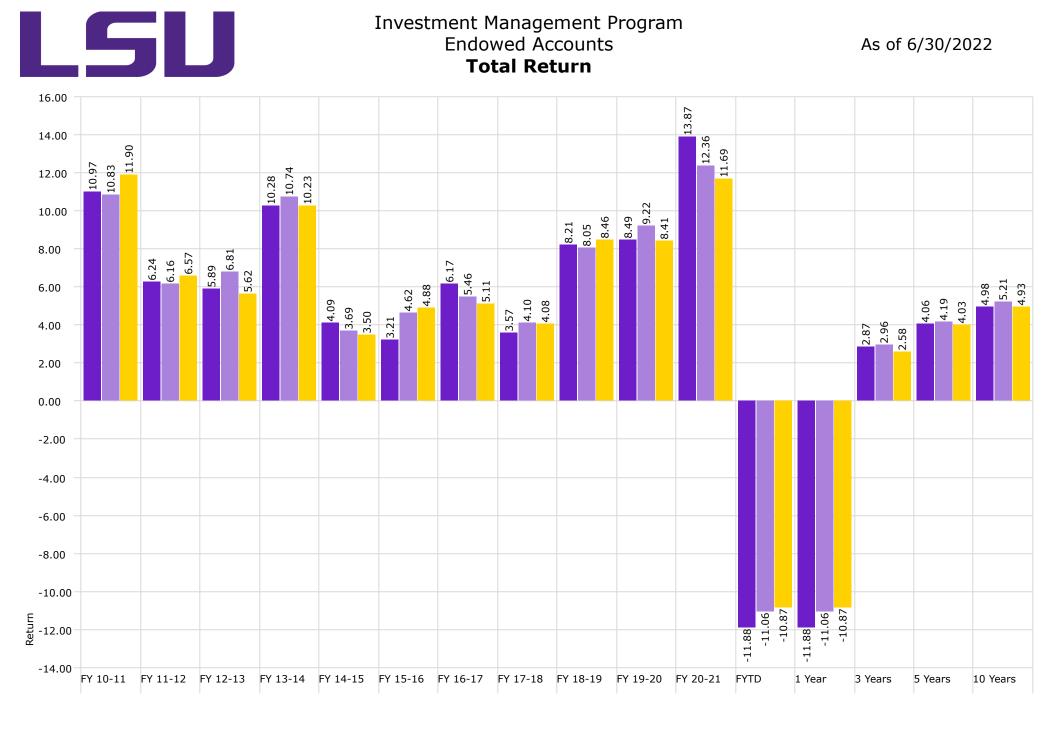

o accommodate Workday

\*\*\* LSU Paid Campuses include the following: LSU, LSU Ag Center, LSUA, LSUE, LSUS, LSU Health New Orleans, and the LSU Pennington Biomedical Research Center.

Disclaimer: Pursuant to PM-9, corporate bonds/notes only available for investment beginning 7-1-2011 Louisiana law provides for restrictions on maturity and allocation and may effect benchmark comparisons



# LSU

Investment Management Program Non Endowed Accounts Realized Yield

As of 6/30/2022



## Investment Management Program Non Endowed Accounts **Total Return**

As of 6/30/2022



Non Endowed

### Performance Relative to Peer Group

Peer Group (5-95%): All Managed Investments - U.S. - Intermediate Core Bond





## Investment Management Program Endowed Accounts **Realized Yield**

As of 6/30/2022