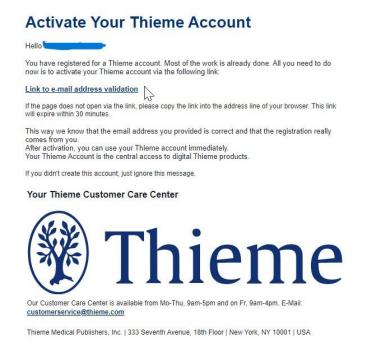

A confirmation link will be sent to the email address you provided. Navigate to your email account and open the confirmation email.

Click "Link to e-mail address validation".

Your home access account is now set up.