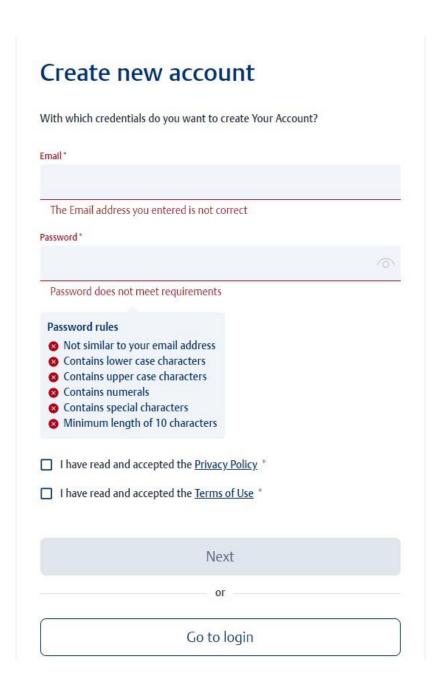

First, enter your email and the password of your choice that meets the password rules. Then, click next.

From there, select your salutation and enter your first and last name. Then, select create new account.