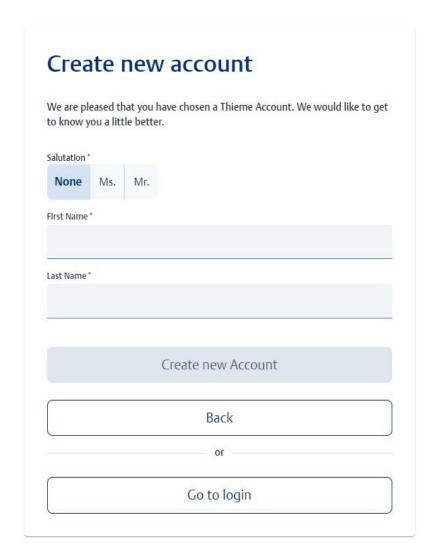

First, enter your email and the password of your choice that meets the password rules. Then, click next.

From there, select your salutation and enter your first and last name. Then, select create new account.