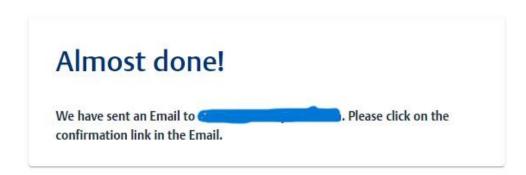

A confirmation link will be sent to the email address you provided. Navigate to your email account and open the confirmation email.

Click "Link to e-mail address validation".

Your home access account is now set up.