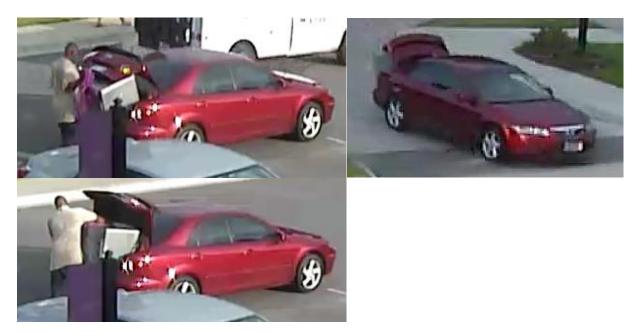

## **HELP IDENTIFY!**

LSUPD Case #20130920-003 & 004

The male displayed below is wanted for questioning related to a Felony Theft at the Renewable Natural Resources Building on the campus of LSU. The suspect stole a large aluminum box, valued at \$400 (Displayed in the picture) and an outboard boat motor (Yamaha), valued at \$8000.

The vehicle is a Mazda 6, between 2000 and 2010 and driven by a black male 30-40 years old.

Anyone with information that may lead to the identity of this person is encouraged to call LSU Police immediately at 225-578-3231 or you may submit anonymously online at <u>www.lsu.edu/police</u>.